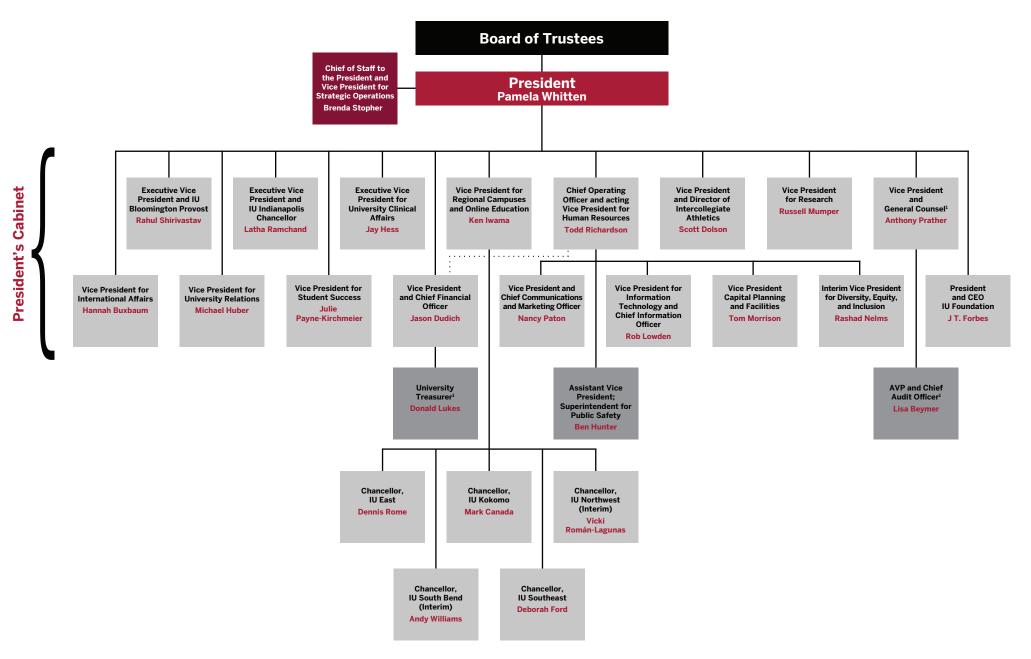

## **Board of Trustees**

- President Pamela Whitten
  - Chief of Staff to the President and Vice President for Strategic Operations Brenda Stopher
  - Chief Operating Officer and acting Vice President for Human Resources Todd Richardson
    - Vice President for Information Technology and Chief Information Officer Rob Lowden
    - Vice President for Capital Planning and Facilities Tom Morrison
    - Interim Vice President for Diversity, Equity, and Inclusion Rashad Nelms
    - Vice President and Chief Communications and Marketing Officer Nancy Paton
    - Assistant Vice President; Superintendent for Public Safety Ben Hunter
  - Executive Vice President and IU Bloomington Provost Rahul Shrivastav
  - Executive Vice President and IU Indianapolis Chancellor Latha Ramchand
  - Executive Vice President for University Clinical Affairs Jay Hess
  - Vice President for Regional Campuses and Online Education Ken Iwama
    - Regional Campus Chancellors
      - IU East Dennis Rome
      - IU Kokomo Mark Canada
      - IU Northwest (Interim) Vicki Roman-Lagunas
      - IU South Bend (Interim) Andy Williams
      - IU Southeast Deborah Ford
  - Vice President for International Affairs Hannah Buxbaum
  - Vice President and Director of Intercollegiate Athletics Scott Dolson
  - Vice President and Chief Financial Officer Jason Dudich
    - University Treasurer<sup>1</sup> Donald Lukes
  - President and CEO, IU Foundation J T. Forbes
  - Vice President for University Relations Michael Huber
  - Vice President for Research Russell Mumper
  - Vice President for Student Success Julie Payne-Kirchmeier
  - Vice President and General Counsel<sup>1</sup> Anthony Prather
    - AVP and Chief Audit Officer<sup>1</sup> Lisa Beymer

The President's Cabinet comprises the chief operating officer, executive vice presidents, vice presidents, and the president and CEO of the IU Foundation.

<sup>1</sup>Also reports to the Board of Trustees.