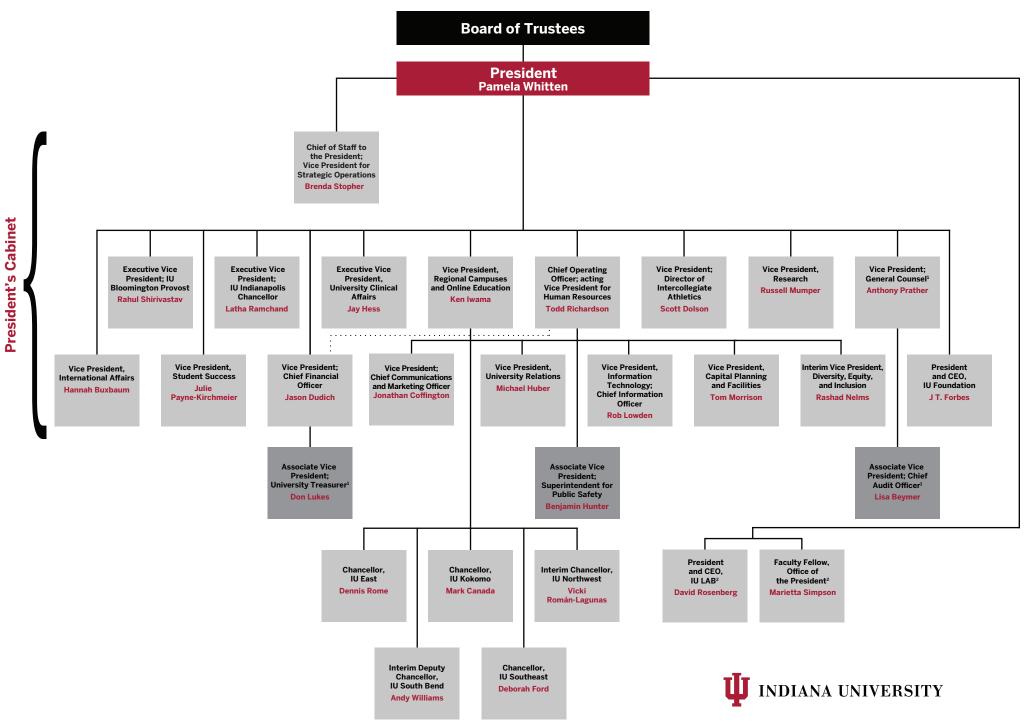

## **Board of Trustees**

- President Pamela Whitten
  - Chief of Staff to the President; Vice President for Strategic Operations Brenda Stopher
  - Chief Operating Officer; acting Vice President for Human Resources Todd Richardson
    - Vice President; Chief Communications and Marketing Officer Jonathan Coffington
    - Vice President, University Relations Michael Huber
    - Vice President, Information Technology; Chief Information Officer Rob Lowden
    - Vice President, Capital Planning and Facilities Tom Morrison
    - Interim Vice President, Diversity, Equity, and Inclusion Rashad Nelms
    - Associate Vice President; Superintendent for Public Safety Benjamin Hunter
  - Executive Vice President; IU Bloomington Provost Rahul Shrivastav
  - Executive Vice President; IU Indianapolis Chancellor Latha Ramchand
  - Executive Vice President, University Clinical Affairs Jay Hess
  - Vice President, Regional Campuses and Online Education Ken Iwama
    - Regional Campus Chancellors
      - IU East Dennis Rome
      - IU Kokomo Mark Canada
      - IU Northwest (Interim) Vicki Roman-Lagunas
      - IU South Bend (Interim Deputy) Andy Williams
      - IU Southeast Deborah Ford
  - Vice President, International Affairs Hannah Buxbaum
  - Vice President; Director of Intercollegiate Athletics Scott Dolson
  - Vice President; Chief Financial Officer Jason Dudich
    - Associate Vice President; University Treasurer<sup>1</sup> Don Lukes
  - Vice President, Research Russell Mumper
  - Vice President, Student Success Julie Payne-Kirchmeier
  - Vice President; General Counsel<sup>1</sup> Anthony Prather
    - Associate Vice President; Chief Audit Officer<sup>1</sup> Lisa Beymer
  - President and CEO, IU Foundation J T. Forbes
  - President and CEO, IU LAB<sup>2</sup> David Rosenberg
  - Faculty Fellow, Office of the President<sup>2</sup> Marietta Simpson

The President's Cabinet comprises the chief operating officer, executive vice presidents, vice presidents, and the president and CEO of the IU Foundation.

<sup>&</sup>lt;sup>2</sup> Reports directly to the President